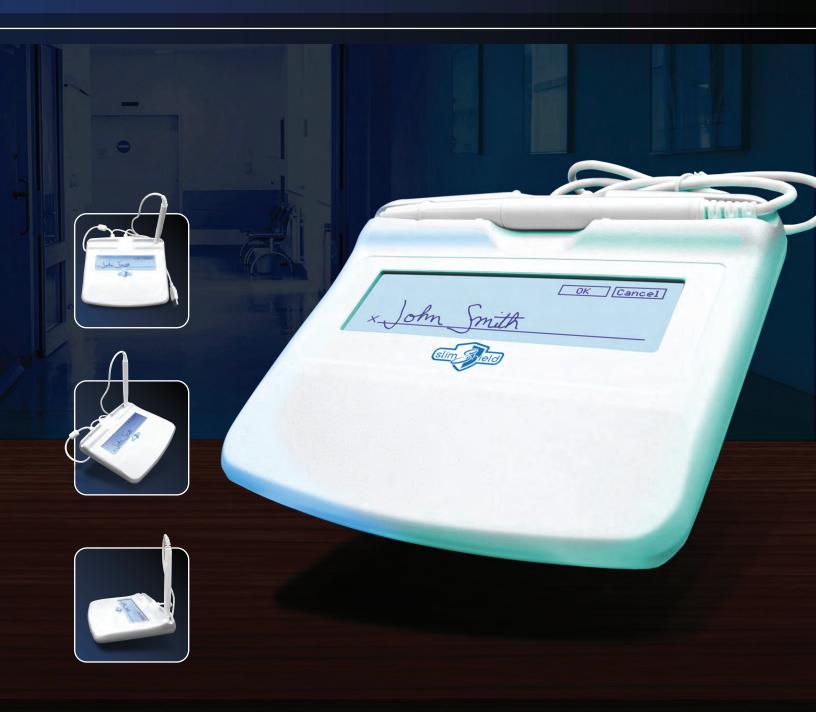

### SlimShield Signature Pad

A Hygiene-focused Solution for Modern Environments

Maintaining cleanliness and hygiene in shared spaces has become more critical than ever.

Industries like healthcare, retail, hospitality, and public services demand tools that not only perform their primary functions but also help mitigate the spread of germs and disease. Addressing this need, Scriptel's SlimShield Signature Pad offers an innovative and practical solution. With its compatibility with Clorox cleaning products, SlimShield stands out as a disinfectable,

White Housing, Stylus, and Cable

The SlimShield Signature Pad features an all-white design, including housing, stylus pen, and cabling. This design serves both aesthetic and practical purposes.

**Enhanced Cleanliness Visibility:** The white materials allow users to easily identify dirt or residue, ensuring the pad is thoroughly cleaned and disinfected.

#### Ease of Use

Designed with the user in mind, the SlimShield offers:

**Plug-and-Play Setup:** Simpe integration with existing systems.

**Compact Design:** Slim and lightweight, making it easy to handle and position in any workspace.