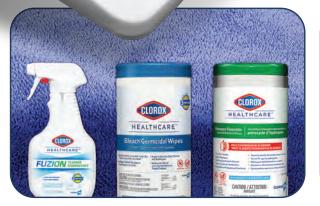

### Clorox-Compatible Materials

The SlimShield Signature Pad is uniquely crafted to withstand rigorous cleaning using Clorox cleaning products. This includes:

**Signature Pad Housing:** Designed with durable materials that resist wear and discoloration from Clorox chemicals.

**Stylus Pen:** The included stylus is made of Clorox-compatible materials, ensuring thorough disinfections after every use.

**Cabling:** Even the connecting cable is manufactured to endure exposure to Clorox cleaners, maintaining its integrity and cleanliness.