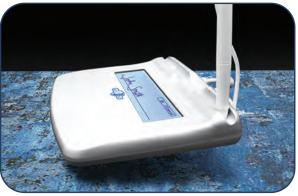

White Housing, Stylus, and Cable

The SlimShield Signature Pad features an all-white design, including housing, stylus pen, and cabling. This design serves both aesthetic and practical purposes.

**Enhanced Cleanliness Visibility:** The white materials allow users to easily identify dirt or residue, ensuring the pad is thoroughly cleaned and disinfected.

**Aesthetic Appeal:** The clean and modern white finish compliments professional environments, particularly in healthcare and other sterile settings.