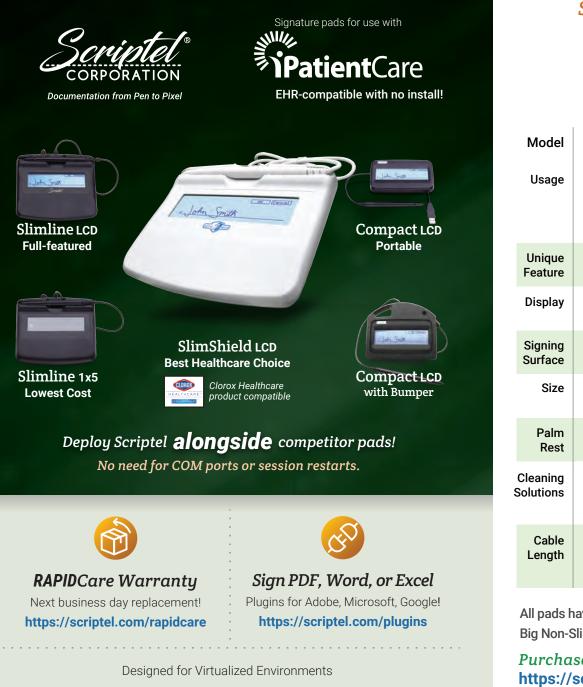

# Scriptel Signature Pads for iPatientCare

|                       |                                                                                                                                                                                       | . les les                                                          | <u>, Aun Anne</u>    |
|-----------------------|---------------------------------------------------------------------------------------------------------------------------------------------------------------------------------------|--------------------------------------------------------------------|----------------------|
| Model                 | Slimline LCD                                                                                                                                                                          | Compact LCD                                                        | SlimShield LCD       |
| Usage                 | <b>Full-Featured.</b>                                                                                                                                                                 | <b>Portable.</b>                                                   | Easily               |
|                       | Ideal for general                                                                                                                                                                     | In-field services                                                  | Disinfectable.       |
|                       | use with frequent                                                                                                                                                                     | and personal                                                       | Best pad for         |
|                       | signing                                                                                                                                                                               | usage                                                              | Healthcare.          |
| Unique                | Vertical Pen                                                                                                                                                                          | Removable                                                          | Compatible w/ Clorox |
| Feature               | Mount                                                                                                                                                                                 | Cables                                                             | Healthcare Products  |
| Display               | Glass, Backlit                                                                                                                                                                        | Glass, Backlit                                                     | Glass, Backlit       |
|                       | LCD Screen                                                                                                                                                                            | LCD Screen                                                         | LCD Screen           |
| Signing               | No-Scratch                                                                                                                                                                            | No-Scratch                                                         | No-Scratch           |
| Surface               | Glass                                                                                                                                                                                 | Glass                                                              | Glass                |
| Size                  | Slim: Less                                                                                                                                                                            | Slim: Less                                                         | Slim: Less           |
|                       | than 1" tall                                                                                                                                                                          | than 1" tall                                                       | than 1" tall         |
| Palm<br>Rest          | Wide                                                                                                                                                                                  | None                                                               | Wide                 |
| Cleaning<br>Solutions | Solutions of 25%-35% Water and 65%-75% Isopropyl Alcohol or<br>9% Water and 91% Isopropyl Alcohol are recommended.<br>NOTE: SlimShield is compatible with Clorox Healthcare Solutions |                                                                    |                      |
| Cable<br>Length       | 1.8 m / 6 ft cable.<br>3 m / 9.8 ft and<br>5 m / 16.4 ft available.                                                                                                                   | 1.8 m / 6 ft cable.<br>1 m / 3.3 ft cable and<br>bumper available. | 2 m / 6.6 ft cable   |

All pads have a USB Interface, a Durable Casing, Mounting Holes, Big Non-Slip Rubber Feet and an Active Battery-Free Pen.