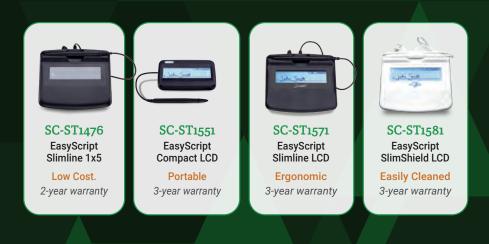

Documentation from Pen to Pixel

To capture electronic signature without needing a touch screen monitor can be achieved through the following devices offered by Scriptel Corporation and now integrates with Mednet OASIS+ System. This is ideal for front desk patient signing. Simply attach the device to your computer and you are ready to use it. The signature captured through this device, will be displayed on the OASIS+ EMR Signature Pad.

## **USB Cable Lengths and Pricing:**

Compact, Slimline, and SlimShield LCD models all come with a  $1.8\,\mathrm{m}/6\,\mathrm{ft}$  USB cable. Other cable lengths can be purchased for additional cost.

## **Compact LCD**

1 m / 3.3 ft cable +\$12.00

## Slimline LCD / 1x5

3 m / 10 ft cable +\$12.00, 5 m / 16 ft cable +\$18.00

Please email orders to our Sales team: sales@scriptel.com or call at 877-848-6824

Compatible with Virtualized Environments

**vm**ware\*